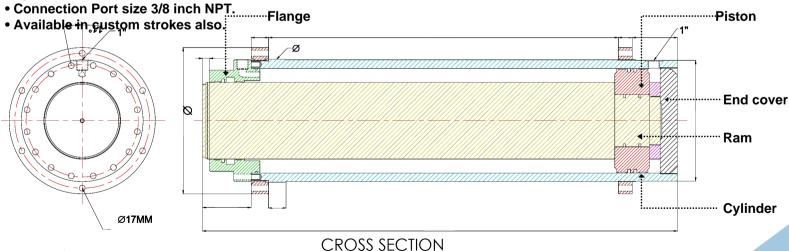

#### FEATURES & ADVANTAGES:

- · Alloy steel body for better life.
- Hard chrome-plated ram to resist scoring & corrosion.
- Ideal for heavy duty application.
- Provides force in advance & return cycles.
- High pressure long life seals. Ram wiper protects inner cylinder from dirt which extends cylinder life.
- Relief valve protects against over pressurizing.
- Bottom mounting holes, collar threading are provided on request.